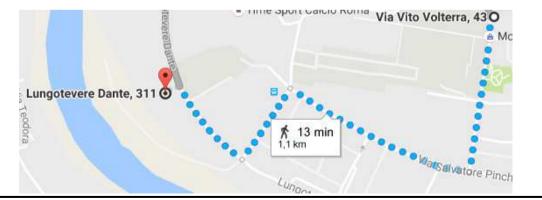

# To "Vigili Sport Center" – Lungotevere Dante 311

| Action     | Bus stop/line                                                                                                           |
|------------|-------------------------------------------------------------------------------------------------------------------------|
| Start from | HOTEL SAINT PAUL – via Vito Volterra, 43                                                                                |
| Walk       | 1 km                                                                                                                    |
|            | Go out of Saint Paul Hotel and go left, straight<br>in via Vito Volterra. Then turn right in via<br>Salvatore Pincherle |
| Walk       | Turn left in via Nicola Parravano and then turn right in via Lungotevere Dante                                          |
| Until      | VIGILI SPORT CENTER                                                                                                     |
|            | Approx. 10 minutes                                                                                                      |

# FROM HOTEL TO VIGILI SPORT CENTER