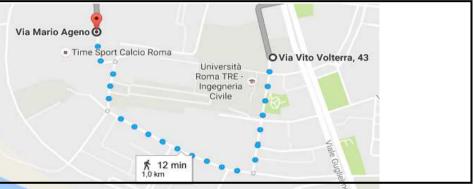

# To "Cotral Sport Center" – Via Mario Ageno

|       |      | 5                                                                                                                       |  |
|-------|------|-------------------------------------------------------------------------------------------------------------------------|--|
| Actio | on   | Bus stop/line                                                                                                           |  |
| Start | from | HOTEL SAINT PAUL – via Vito Volterra, 43                                                                                |  |
| Walk  |      | 1 km.                                                                                                                   |  |
|       |      | Go out of Saint Paul Hotel and go left, straight<br>in via Vito Volterra. Then turn right in via<br>Salvatore Pincherle |  |
| Walk  |      | Turn right in via Della Vasca Navale and then turn left in via Mario Ageno                                              |  |
| Until |      | COTRAL SPORT CENTER                                                                                                     |  |
|       |      | Approx. 10 minutes                                                                                                      |  |

# FROM HOTEL TO COTRAL SPORT CENTER