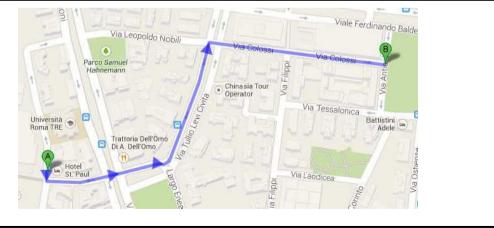

# To "ITIS Armellini School" – via Antiochia

# Action Bus stop/line Start from HOTEL SAINT PAUL – via Vito Volterra, 43 Walk 800 m. Walk Go out of Saint Paul Hotel and go left and turn right in Via Corrado Segrè. Go straight, across viale Gugliemo Marconi and go always straight in via Tullio Levi Civita. Turn right in via Colossi and go straight Image: Barborn Contract Straight in Via Colossi and go straight ITIS ARMELLINI SCHOOL Approx. 9 minutes

# FROM HOTEL TO TENNIS TABLE FIELD (ITIS ARMELLINI)